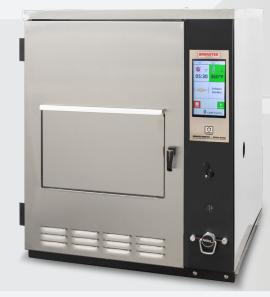

## **SMARTTOUCH™ VENTLESS FRYERS**

Simple and intuitive touch screen controller makes cooking quick and easy!

#### ACCESS DOOR TO PRODUCT

Front load access door allows for convenient ease of loading and unloading of product. Cleanup is also easier with no additional shoots or doors to manage.