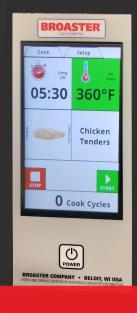

## **(1)** UNIQUE AUTO-COMP™ with SmartTouch Controller

Automatic temperature compensation, meaning controller will add or subtract time based on the degree of temperature difference compared to set point, to ensure product is fully cooked.

## **FULL COLOR DISPLAY** food photo, up to 100 presets

Controller is preloaded with all your favorite Broaster Foods products and photos so it is easy to see what you are cooking. Controller can store up to 100 menu items for quick recall.

#### ON SCREEN PROMPTS

On-screen prompts assist users in operation and maintenance functions.